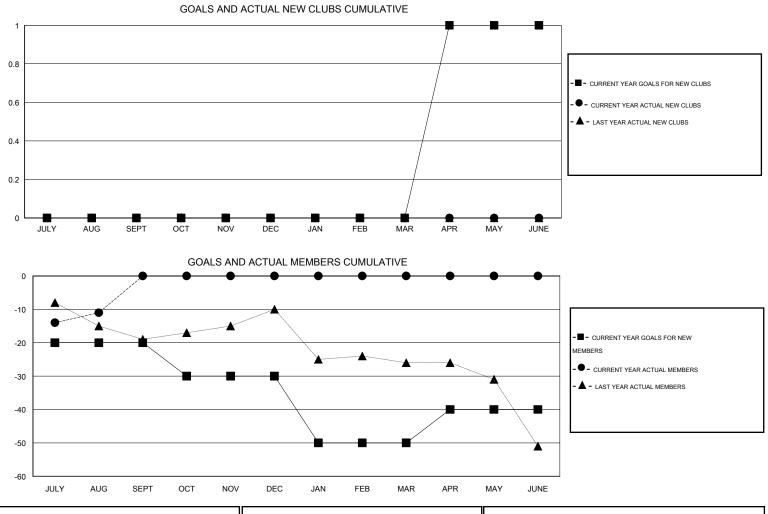

## CMT. Cindy Gread

| GMT: Cindy G  | Gregg            | LOCATION VIRGINIA |                  |                  |                       |                    |                                     |                    | GMT CA 1         |  |
|---------------|------------------|-------------------|------------------|------------------|-----------------------|--------------------|-------------------------------------|--------------------|------------------|--|
|               |                  | Clubs             |                  |                  | Members               |                    |                                     |                    |                  |  |
|               | RESU             | LTS FOR 2015-2016 | 3                |                  | RESULTS FOR 2015-2016 |                    |                                     |                    |                  |  |
| QUARTER       | NEW CLUB<br>GOAL | NEW CLUBS         | DROPPED<br>CLUBS | NET<br>GAIN/LOSS | QUARTER               | NEW MEMBER<br>GOAL | CHARTER AND<br>NEW MEMBERS<br>ADDED | DROPPED<br>MEMBERS | NET<br>GAIN/LOSS |  |
| JULY/AUG/SEPT | 0                | 0                 | 0                | 0                | JULY/AUG/SEPT         | -20                | 31                                  | 42                 | -11              |  |
| OCT/NOV/DEC   | 0                | 0                 | 0                | 0                | OCT/NOV/DEC           | -10                | 0                                   | 0                  | 0                |  |
| JAN/FEB/MAR   | 0                | 0                 | 0                | 0                | JAN/FEB/MAR           | -20                | 0                                   | 0                  | 0                |  |
| APR/MAY/JUNE  | 1                | 0                 | 0                | 0                | APR/MAY/JUNE          | 10                 | 0                                   | 0                  | 0                |  |